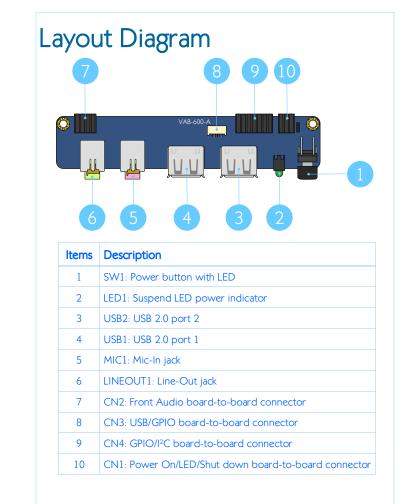

The VAB-600-A is a daughter board specially designed for VAB-600 Pico-ITX mainboard to allow a complete integration for the whole system. The VAB-600-A daughter board supports multiple I/O interfaces such as audio jacks for Line-Out and Mic-In, and two USB 2.0 ports.

#### Specifications:

- PCB Size:
  - 100 mm x 20 mm x 1.6 mm (L x W x H)
  - 4-Layer
- USB Hub Controller:
  - SMSC USB2512B USB 2.0 Hi-Speed
  - High performance, low-power and small footprint hub controller
  - Fully compliant with the USB 2.0 specification
- I/O Coastline:
  - 1 x Line-Out jack
  - 1 x Mic-In jack
  - 2 x USB 2.0 A-type ports
  - 1 x Suspend LED power indicator
  - 1 x Power On/Off button
- Onboard Connectors and Jumper:
  - 3 x Board-to-board connectors
  - 1 x USB board-to-board connector