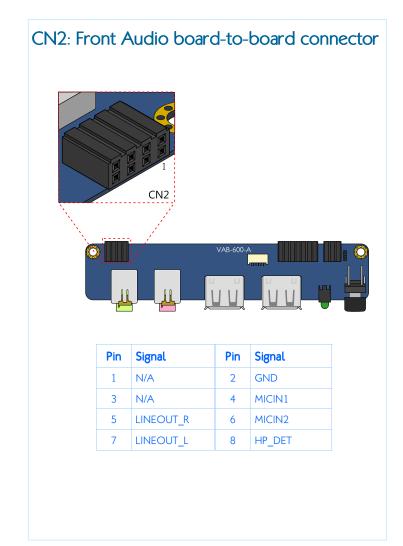

#### Specifications:

- PCB Size:
  - 100 mm x 20 mm x 1.6 mm (L x W x H)
  - 4-Layer
- USB Hub Controller:
  - SMSC USB2512B USB 2.0 Hi-Speed
  - High performance, low-power and small footprint hub controller
  - Fully compliant with the USB 2.0 specification
- I/O Coastline:
  - 1 x Line-Out jack
  - 1 x Mic-In jack
  - 2 x USB 2.0 A-type ports
  - 1 x Suspend LED power indicator
  - 1 x Power On/Off button
- Onboard Connectors and Jumper:
  - 3 x Board-to-board connectors
  - 1 x USB board-to-board connector