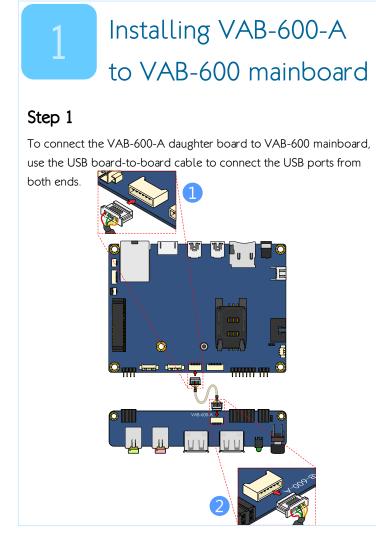

The VAB-600-A is a daughter board specially designed for VAB-600 Pico-ITX mainboard to allow a complete integration for the whole system. The VAB-600-A daughter board supports multiple I/O interfaces such as audio jacks for Line-Out and Mic-In, and two USB 2.0 ports.