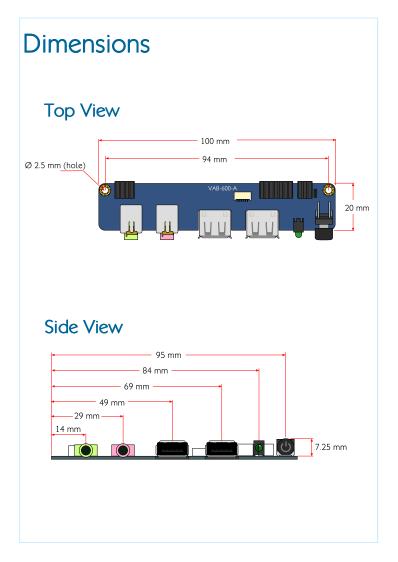

#### Specifications:

- PCB Size:
  - 100 mm x 20 mm x 1.6 mm (L x W x H)
  - 4-Layer
- USB Hub Controller:
  - SMSC USB2512B USB 2.0 Hi-Speed
  - High performance, low-power and small footprint hub controller
  - Fully compliant with the USB 2.0 specification
- I/O Coastline:
  - 1 x Line-Out jack
  - 1 x Mic-In jack
  - 2 x USB 2.0 A-type ports
  - 1 x Suspend LED power indicator
  - 1 x Power On/Off button
- Onboard Connectors and Jumper:
  - 3 x Board-to-board connectors
  - 1 x USB board-to-board connector