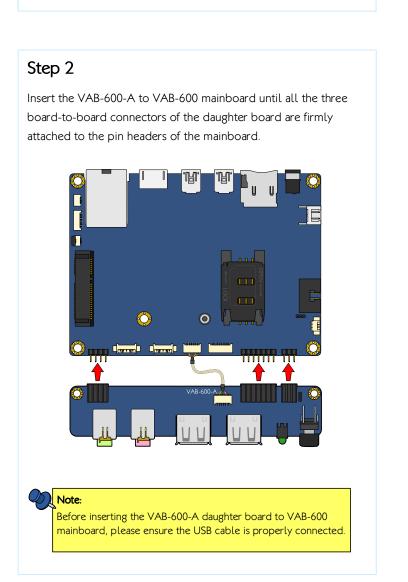

The VAB-600-A is a daughter board specially designed for VAB-600 Pico-ITX mainboard to allow a complete integration for the whole system. The VAB-600-A daughter board supports multiple I/O interfaces such as audio jacks for Line-Out and Mic-In, and two USB 2.0 ports.

#### Specifications:

- PCB Size:
  - 100 mm x 20 mm x 1.6 mm (L x W x H)
  - 4-Layer
- USB Hub Controller:
  - SMSC USB2512B USB 2.0 Hi-Speed
  - High performance, low-power and small footprint hub controller
  - Fully compliant with the USB 2.0 specification
- I/O Coastline:
  - 1 x Line-Out jack
  - 1 x Mic-In jack
  - 2 x USB 2.0 A-type ports
  - 1 x Suspend LED power indicator
  - 1 x Power On/Off button
- Onboard Connectors and Jumper:
  - 3 x Board-to-board connectors
  - 1 x USB board-to-board connector