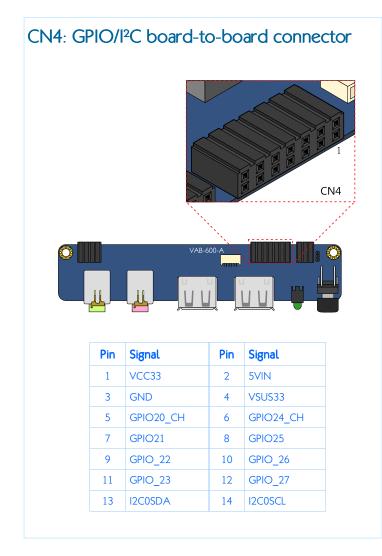

#### Specifications:

- PCB Size:
  - 100 mm x 20 mm x 1.6 mm (L x W x H)
  - 4-Layer
- USB Hub Controller:
  - SMSC USB2512B USB 2.0 Hi-Speed
  - High performance, low-power and small footprint hub controller
  - Fully compliant with the USB 2.0 specification
- I/O Coastline:
  - 1 x Line-Out jack
  - 1 x Mic-In jack
  - 2 x USB 2.0 A-type ports
  - 1 x Suspend LED power indicator
  - 1 x Power On/Off button
- Onboard Connectors and Jumper:
  - 3 x Board-to-board connectors
  - 1 x USB board-to-board connector