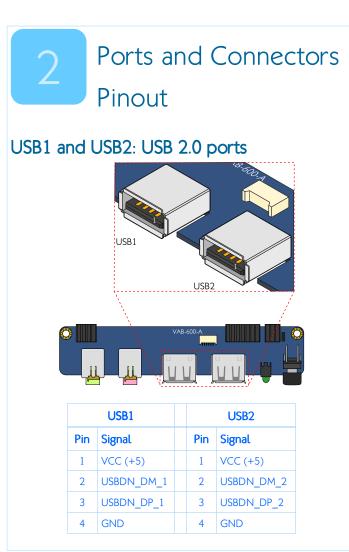

#### Specifications:

- PCB Size:
  - 100 mm x 20 mm x 1.6 mm (L x W x H)
  - 4-Layer
- USB Hub Controller:
  - SMSC USB2512B USB 2.0 Hi-Speed
  - High performance, low-power and small footprint hub controller
  - Fully compliant with the USB 2.0 specification
- I/O Coastline:
  - 1 x Line-Out jack
  - 1 x Mic-In jack
  - 2 x USB 2.0 A-type ports
  - 1 x Suspend LED power indicator
  - 1 x Power On/Off button
- Onboard Connectors and Jumper:
  - 3 x Board-to-board connectors
  - 1 x USB board-to-board connector