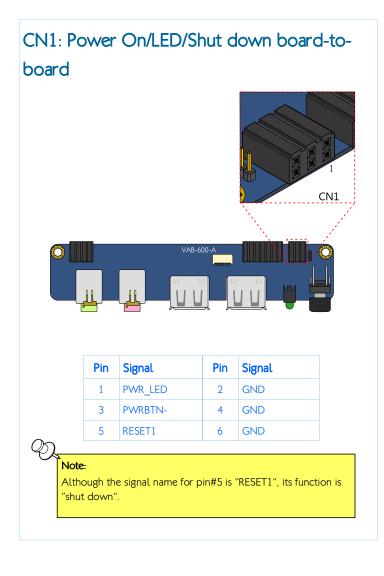

#### Specifications:

- PCB Size:
  - 100 mm x 20 mm x 1.6 mm (L x W x H)
  - 4-Layer
- USB Hub Controller:
  - SMSC USB2512B USB 2.0 Hi-Speed
  - High performance, low-power and small footprint hub controller
  - Fully compliant with the USB 2.0 specification
- I/O Coastline:
  - 1 x Line-Out jack
  - 1 x Mic-In jack
  - 2 x USB 2.0 A-type ports
  - 1 x Suspend LED power indicator
  - 1 x Power On/Off button
- Onboard Connectors and Jumper:
  - 3 x Board-to-board connectors
  - 1 x USB board-to-board connector