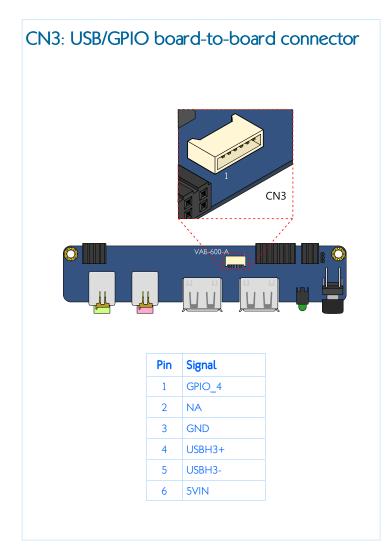

#### Specifications:

- PCB Size:
  - 100 mm x 20 mm x 1.6 mm (L x W x H)
  - 4-Layer
- USB Hub Controller:
  - SMSC USB2512B USB 2.0 Hi-Speed
  - High performance, low-power and small footprint hub controller
  - Fully compliant with the USB 2.0 specification
- I/O Coastline:
  - 1 x Line-Out jack
  - 1 x Mic-In jack
  - 2 x USB 2.0 A-type ports
  - 1 x Suspend LED power indicator
  - 1 x Power On/Off button
- Onboard Connectors and Jumper:
  - 3 x Board-to-board connectors
  - 1 x USB board-to-board connector