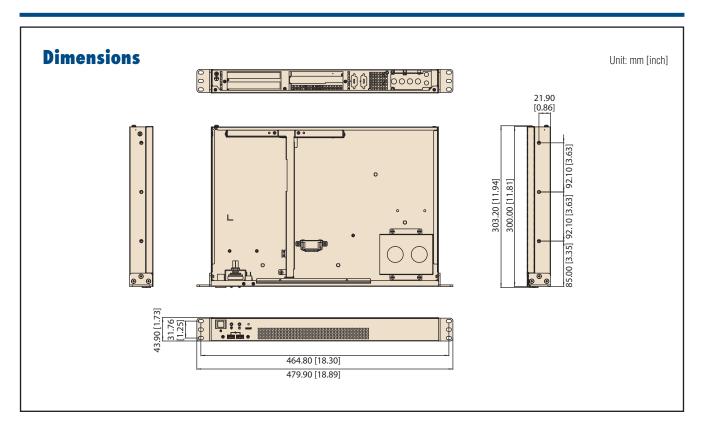

### **Specifications**

| D: D                     |                        | Internal                                   |                                  |
|--------------------------|------------------------|--------------------------------------------|----------------------------------|
| Drive Bay                | 2.5"                   | 2                                          |                                  |
| Cooling                  | Fan                    | 1 (4 cm / 6.5 CFM)                         |                                  |
| Cooling                  | Air Filter             | Yes                                        |                                  |
| Front I/O Interface      | USB                    | 2                                          |                                  |
| Miscellaneous            | LED Indicators         | Power, HDD                                 |                                  |
| IVIISCEITAITEUUS         | Rear Panel             | Two 9-pin D-Sub openings                   |                                  |
|                          |                        | Operating                                  | Non-Operating                    |
|                          | Temperature            | 0 ~ 40° C (32 ~ 104° F)                    | -40 ~ 70° C (-40 ~ 156° F)       |
| Environment              | Humidity               | 10 ~ 95% @ 40° C, non-condensing           | 10 ~ 95% @ 60° C, non-condensing |
|                          | Vibration (5 ~ 500 Hz) | 1 Grms                                     | 2 G                              |
|                          | Shock                  | 10 G (with 11 ms duration, half sine wave) |                                  |
| Dhysical Characteristics | Dimensions (W x H x D) | 480 x 44 x 300 mm (19" x 1.7" x 11.8")     |                                  |
| Physical Characteristics | Weight                 | 3.1 kg (6.82 lb)                           |                                  |