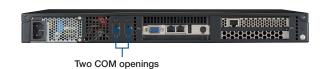

#### **Rear View**

### **Specifications**

| D: D                     |                        | Internal                                   |                                  |
|--------------------------|------------------------|--------------------------------------------|----------------------------------|
| Drive Bay                | 2.5"                   | 2                                          |                                  |
| Cooling                  | Fan                    | 1 (4 cm / 6.5 CFM)                         |                                  |
| Cooling                  | Air Filter             | Yes                                        |                                  |
| Front I/O Interface      | USB                    | 2                                          |                                  |
| Miscellaneous            | LED Indicators         | Power, HDD                                 |                                  |
| IVIISCEITAITEUUS         | Rear Panel             | Two 9-pin D-Sub openings                   |                                  |
|                          |                        | Operating                                  | Non-Operating                    |
|                          | Temperature            | 0 ~ 40° C (32 ~ 104° F)                    | -40 ~ 70° C (-40 ~ 156° F)       |
| Environment              | Humidity               | 10 ~ 95% @ 40° C, non-condensing           | 10 ~ 95% @ 60° C, non-condensing |
|                          | Vibration (5 ~ 500 Hz) | 1 Grms                                     | 2 G                              |
|                          | Shock                  | 10 G (with 11 ms duration, half sine wave) |                                  |
| Dhysical Characteristics | Dimensions (W x H x D) | 480 x 44 x 300 mm (19" x 1.7" x 11.8")     |                                  |
| Physical Characteristics | Weight                 | 3.1 kg (6.82 lb)                           |                                  |