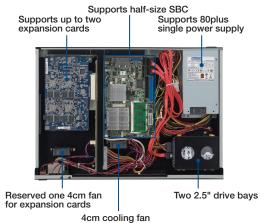

#### **Inside View**

3 ...

\*Note: Backplane, SBC, motherboard, power supply, and add-on cards are not included.