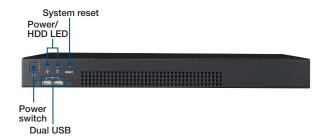

#### **Front View**

### **Specifications**

| D: D                     |                        | Internal                                   |                                  |
|--------------------------|------------------------|--------------------------------------------|----------------------------------|
| Drive Bay                | 2.5"                   | 2                                          |                                  |
| Cooling                  | Fan                    | 1 (4 cm / 6.5 CFM)                         |                                  |
| Cooling                  | Air Filter             | Yes                                        |                                  |
| Front I/O Interface      | USB                    | 2                                          |                                  |
| Miscellaneous            | LED Indicators         | Power, HDD                                 |                                  |
| IVIISCEITAITEUUS         | Rear Panel             | Two 9-pin D-Sub openings                   |                                  |
|                          |                        | Operating                                  | Non-Operating                    |
|                          | Temperature            | 0 ~ 40° C (32 ~ 104° F)                    | -40 ~ 70° C (-40 ~ 156° F)       |
| Environment              | Humidity               | 10 ~ 95% @ 40° C, non-condensing           | 10 ~ 95% @ 60° C, non-condensing |
|                          | Vibration (5 ~ 500 Hz) | 1 Grms                                     | 2 G                              |
|                          | Shock                  | 10 G (with 11 ms duration, half sine wave) |                                  |
| Dhysical Characteristics | Dimensions (W x H x D) | 480 x 44 x 300 mm (19" x 1.7" x 11.8")     |                                  |
| Physical Characteristics | Weight                 | 3.1 kg (6.82 lb)                           |                                  |